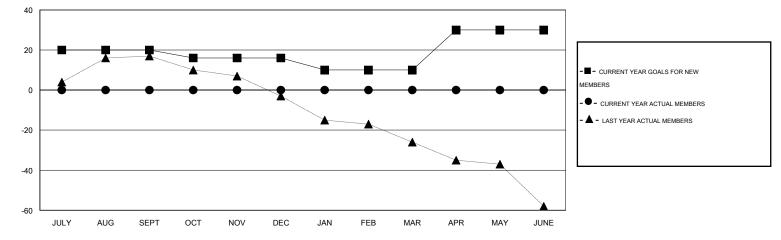

## LOCATION WEST VIRGINIA

 $\mathsf{GMT} \; \mathsf{CA} \; 1$ 

| Clubs                        |                  |           |                  |                  | Members                      |                    |                                     |                    |                  |
|------------------------------|------------------|-----------|------------------|------------------|------------------------------|--------------------|-------------------------------------|--------------------|------------------|
| RESULTS FOR 2016-2017        |                  |           |                  |                  | RESULTS FOR 2016-2017        |                    |                                     |                    |                  |
| QUARTER                      | NEW CLUB<br>GOAL | NEW CLUBS | DROPPED<br>CLUBS | NET<br>GAIN/LOSS | QUARTER                      | NEW MEMBER<br>GOAL | CHARTER AND<br>NEW MEMBERS<br>ADDED | DROPPED<br>MEMBERS | NET<br>GAIN/LOSS |
| JULY/AUG/SEPT<br>OCT/NOV/DEC | 0                | 0<br>0    | 0<br>0           | 0                | JULY/AUG/SEPT<br>OCT/NOV/DEC | 20<br>-4           | 0                                   | 0                  | 0                |
| JAN/FEB/MAR<br>APR/MAY/JUNE  | 0                | 0         | 0                | 0                | JAN/FEB/MAR<br>APR/MAY/JUNE  | -6<br>20           | 0                                   | 0                  | 0                |